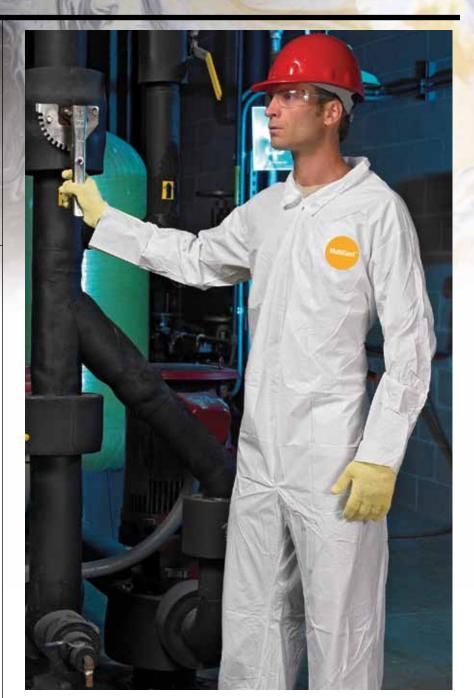

## MultiGard

Microporous protection from dirt, grease, grime and light chemical splash!

This line of general purpose protective clothing can be used in work environments where hazardous or non-hazardous contaminants may be present. Very economical and lightweight, MultiGard™ features high MVTR and is breathable for worker comfort. MultiGard™ is strong, wet or dry, perfect for work environments where dirt, grime, splashes and spills are present.